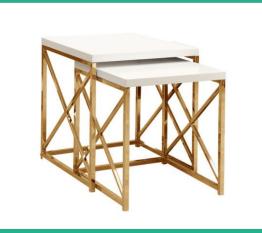

### PACKAGE INCLUDES

- 1 designer sofa with chaise + stool
- 1 luxurious hand woven pure wool rug
- 2 little side tables
- 1 floor lamp
- 1 TV stand
- 1 designer chair
- 4 bar stools
- 1 dining table with natural marble slab
- 6 dining chairs
- 1 set of chandelier over dining table