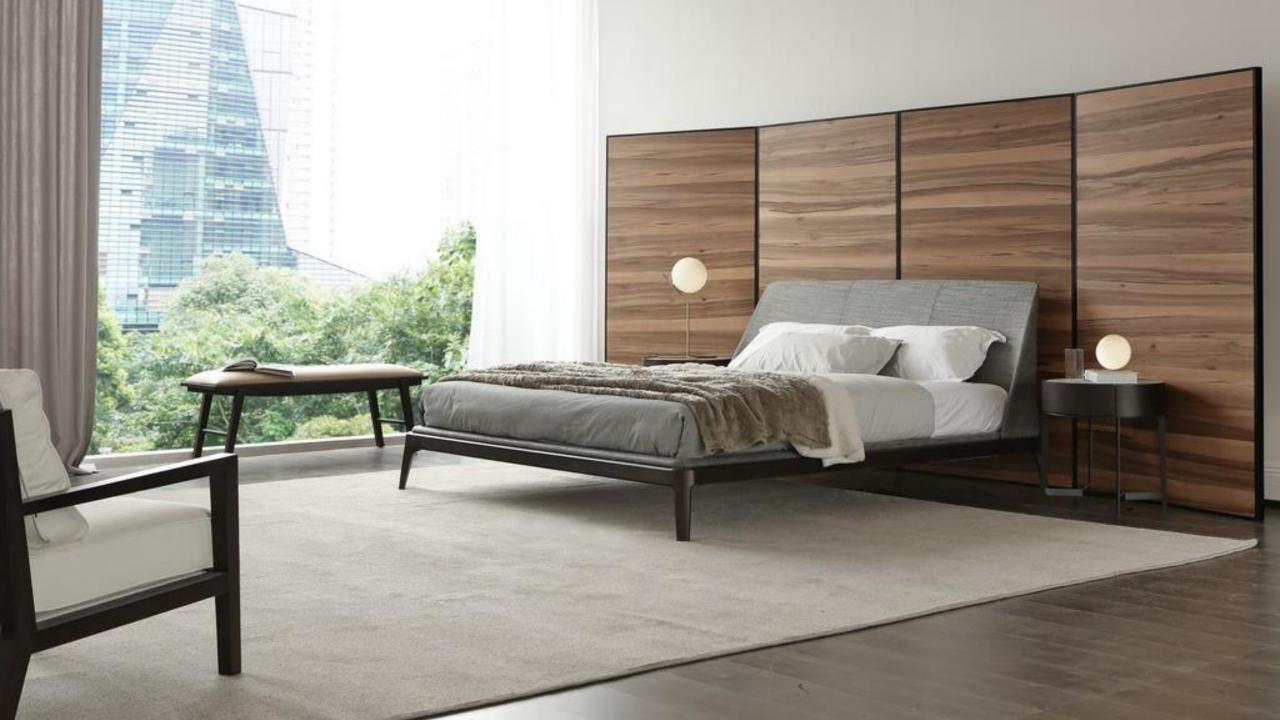

#### MASTER BEDROOM

- 1 king size bed with luxury mattress
- 1 bench 1 floor lamp
- 1 table lamp
- 2 nightstands
- 1 rug