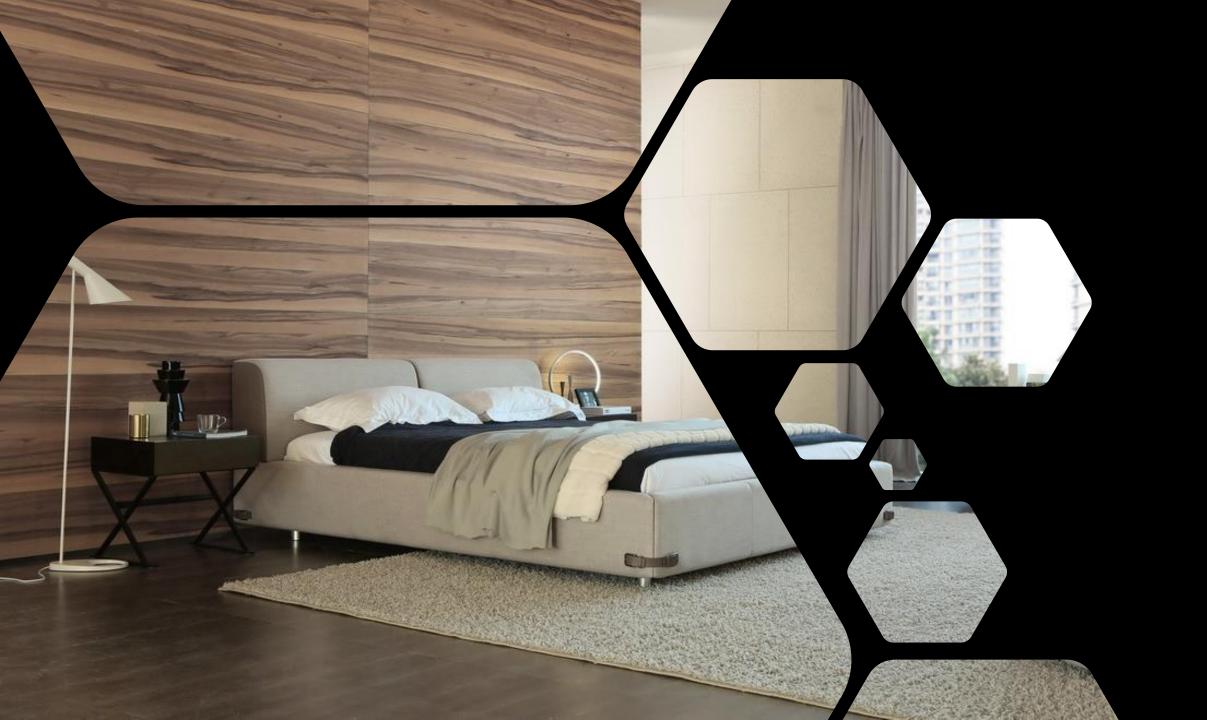

#### MASTER BEDROOM

- 1 king size bed with luxury mattress
- 1 bench 1 floor lamp
- 1 table lamp
- 2 nightstands
- 1 rug

#### SECOND BEDROOM

- 1 queen bed with luxury mattress
- 2 nights stands
- 1 floor lamp
- 1 rug

### BEDROOMS