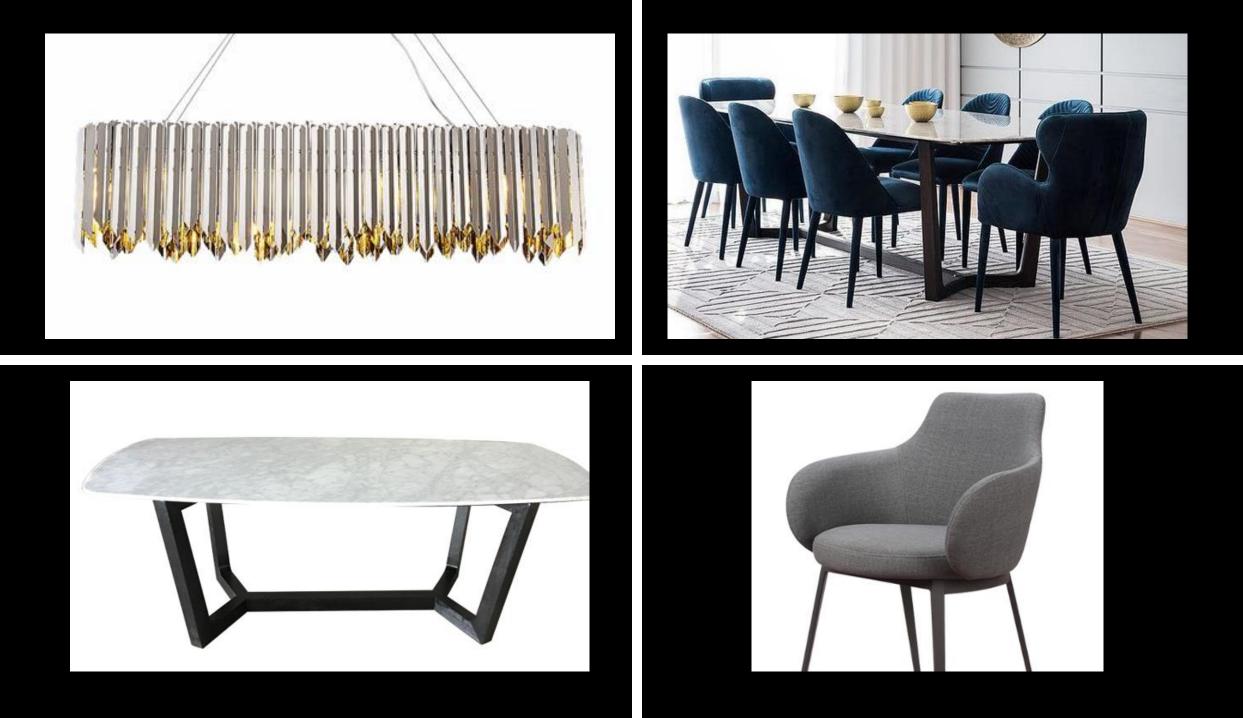

### PACKAGE INCLUDES

- 1 designer sofa with chaise + stool
- 1 luxurious hand woven pure wool rug
- 2 little side tables
- 1 floor lamp
- 1 TV stand
- 1 designer chair
- 4 bar stools
- 1 dining table with natural marble slab
- 6 dining chairs
- 1 set of chandelier over dining table