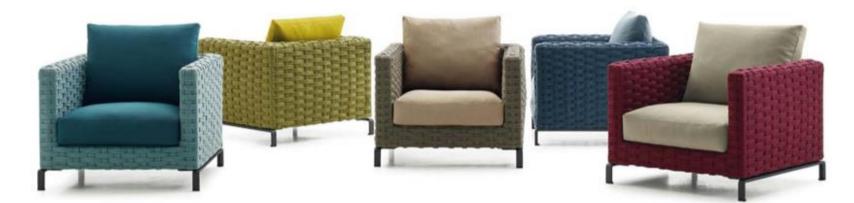

## OUTDOOR FURNITURE

#### PACKAGE INCLUDES

- 1 designer three seater sofa
- 2 single seat sofa
- 1 coffee table
- 1 set of waterproof sunbrella fabric outdoor cushions
- 1 sofa bed

IMPORTER OF HOME DESIGN