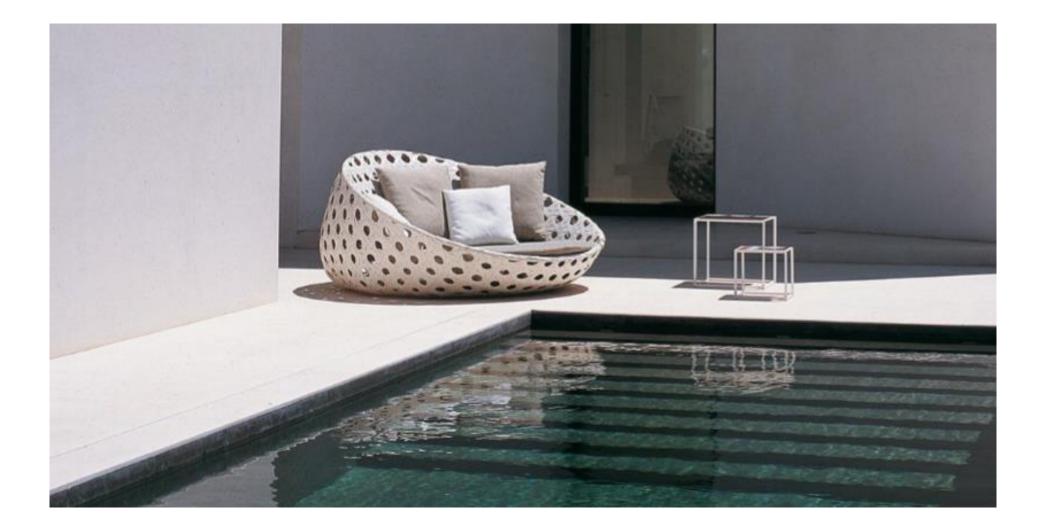

## OUTDOOR FURNITURE

#### PACKAGE INCLUDES

- 1 designer three seater sofa
- 2 single seat sofa
- 1 coffee table
- 1 set of waterproof sunbrella fabric outdoor cushions
- 1 sofa bed

IMPORTER OF HOME DESIGN