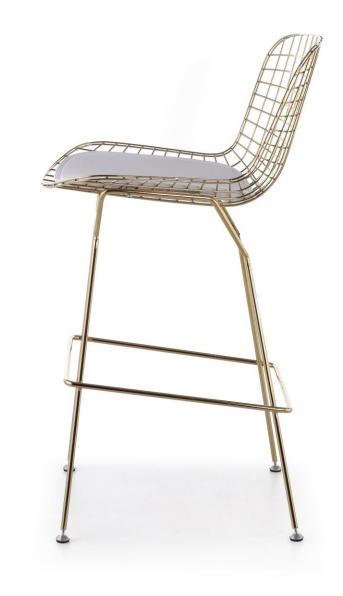

### PACKAGE INCLUDES

- 1 designer sofa with chaise + stool
- 1 luxurious hand woven pure wool rug
- 2 little side tables
- 1 floor lamp
- 1 TV stand
- 1 designer chair
- 4 bar stools
- 1 dining table with natural marble slab
- 6 dining chairs
- 1 set of chandelier over dining table