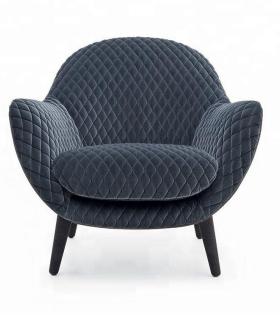

### PACKAGE INCLUDES

- 1 designer sofa with chaise + stool
- 1 luxurious hand woven pure wool rug
- 2 little side tables
- 1 floor lamp
- 1 TV stand
- 1 designer chair
- 4 bar stools
- 1 dining table with natural marble slab
- 6 dining chairs
- 1 set of chandelier over dining table