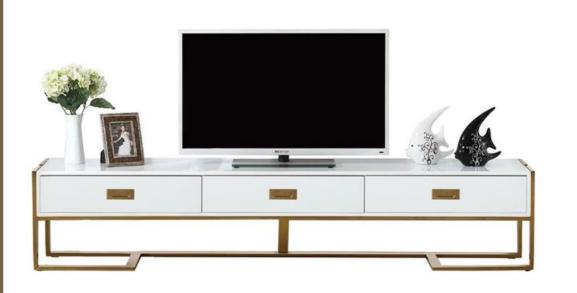

### PACKAGE INCLUDES

- 1 designer sofa with chaise + stool
- 1 luxurious hand woven pure wool rug
- 2 little side tables
- 1 floor lamp
- 1 TV stand
- 1 designer chair
- 4 bar stools
- 1 dining table with natural marble slab
- 6 dining chairs
- 1 set of chandelier over dining table