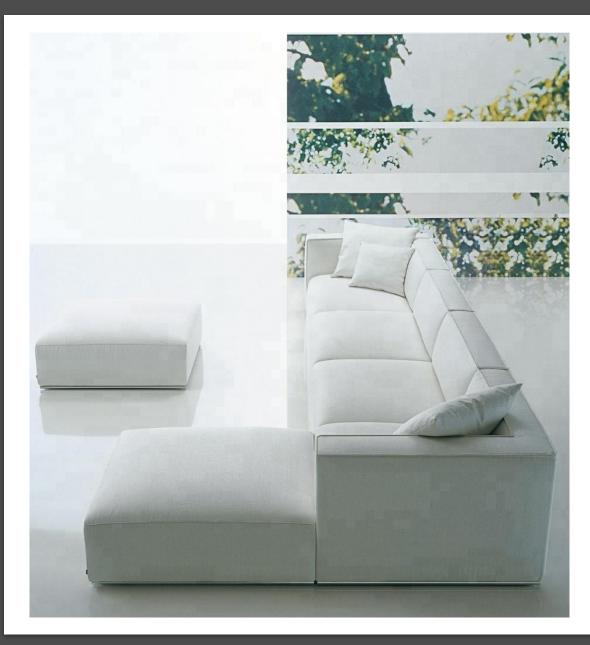

### PACKAGE INCLUDES

- 1 designer sofa with chaise + stool
- 1 luxurious hand woven pure wool rug
- 2 little side tables
- 1 floor lamp
- 1 TV stand
- 1 designer chair
- 4 bar stools
- 1 dining table with natural marble slab
- 6 dining chairs
- 1 set of chandelier over dining table