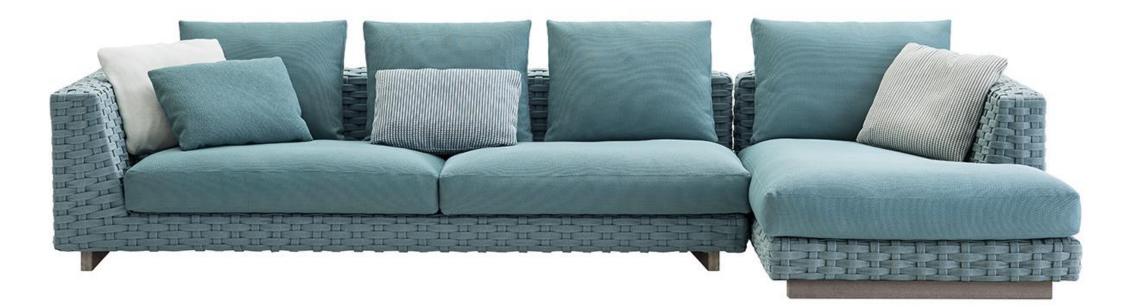

## OUTDOOR FURNITURE

#### PACKAGE INCLUDES

- 1 designer three seater sofa
- 2 single seat sofa
- 1 coffee table
- 1 set of waterproof sunbrella fabric outdoor cushions
- 1 sofa bed

IMPORTER OF HOME DESIGN