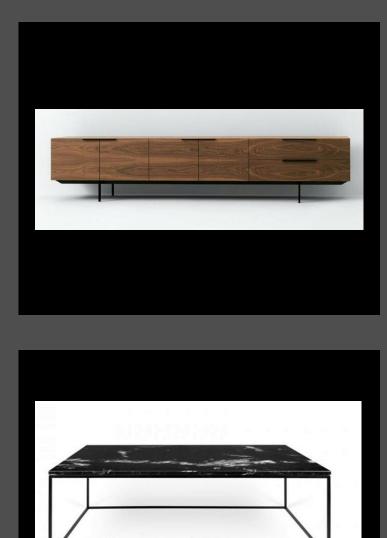

### PACKAGE INCLUDES

- 1 designer sofa with chaise
- Living room chandelier
- 1 black woven rug
- 1 black marble coffee table
- 1 floor lamp
- 1 TV stand
- 1 designer hanging chair
- 1 wood and steel console table
- 1 wood and steel shelving
- 1 dining table
- 6 dining chairs
- 1 set of chandelier over dining table