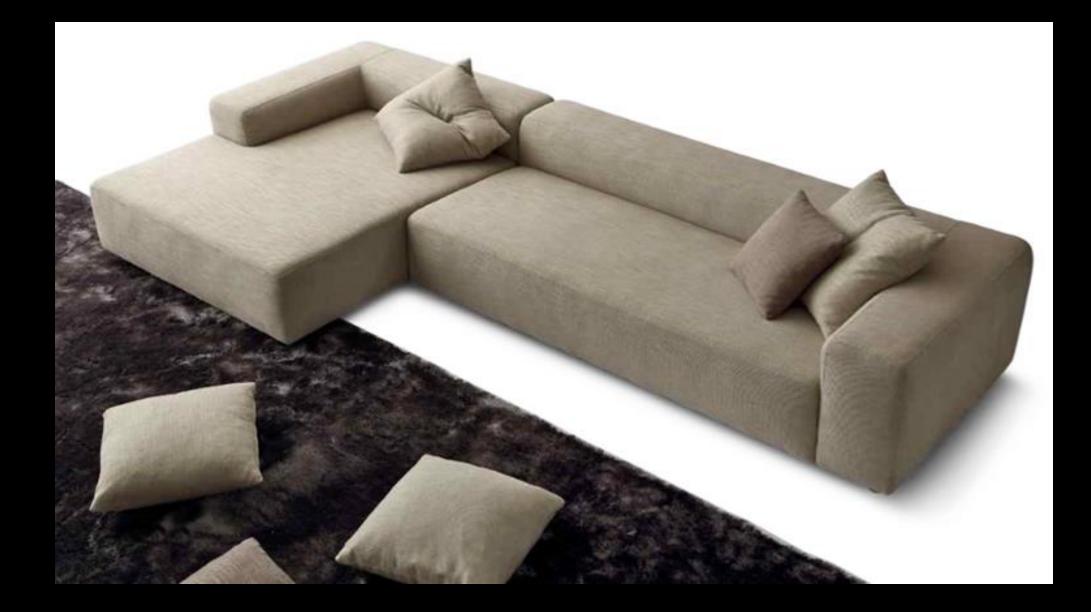

### PACKAGE INCLUDES

- 1 designer sofa with chaise
- Living room chandelier
- 1 black woven rug
- 1 black marble coffee table
- 1 floor lamp
- 1 TV stand
- 1 designer hanging chair
- 1 wood and steel console table
- 1 wood and steel shelving
- 1 dining table
- 6 dining chairs
- 1 set of chandelier over dining table