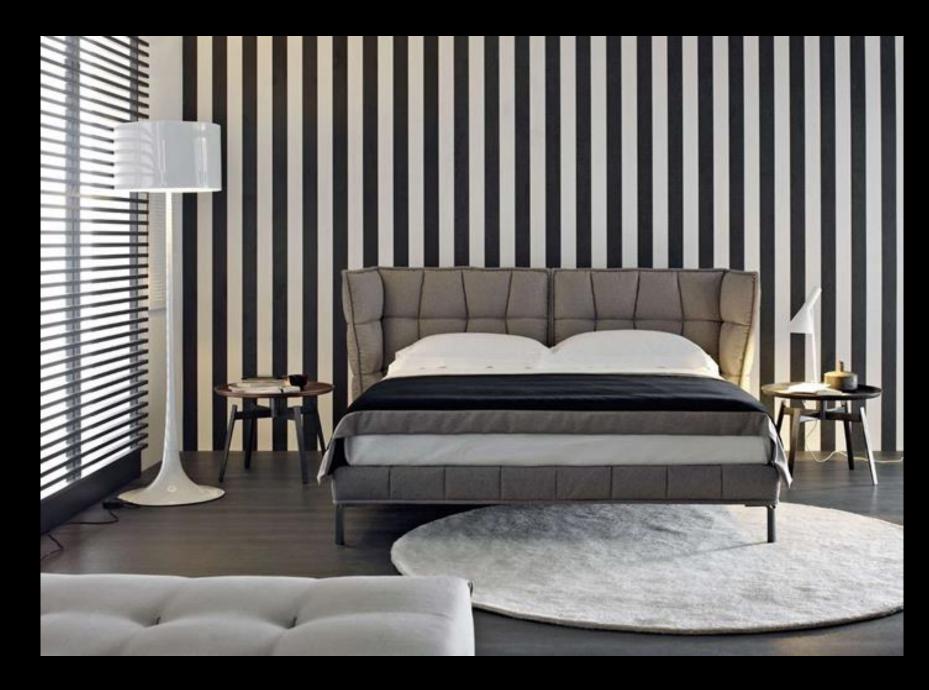

#### MASTER BEDROOM

- 1 king size bed with luxury mattress
- 1 ceiling lamp
- 2 nightstands
- 1 rug

#### SECOND BEDROOM

- 1 queen bed with luxury mattress
- 2 nights stands
- 1 ceiling lamp
- 1 rug