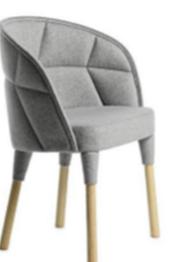

### PACKAGE INCLUDES

- 1 designer sofa with chaise
- Living room chandelier
- 1 black woven rug
- 1 black marble coffee table
- 1 floor lamp
- 1 TV stand
- 1 designer hanging chair
- 1 wood and steel console table
- 1 wood and steel shelving
- 1 dining table
- 6 dining chairs
- 1 set of chandelier over dining table