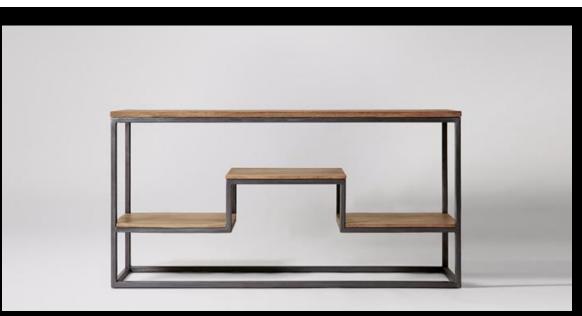

### PACKAGE INCLUDES

- 1 designer sofa with chaise
- Living room chandelier
- 1 black woven rug
- 1 black marble coffee table
- 1 floor lamp
- 1 TV stand
- 1 designer hanging chair
- 1 wood and steel console table
- 1 wood and steel shelving
- 1 dining table
- 6 dining chairs
- 1 set of chandelier over dining table