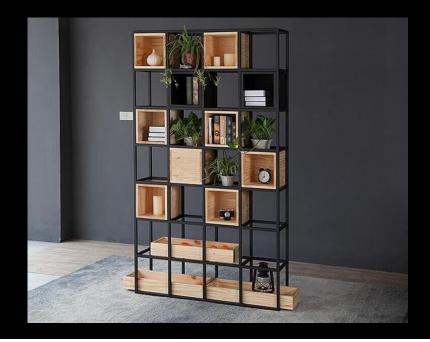

### PACKAGE INCLUDES

- 1 designer sofa with chaise
- Living room chandelier
- 1 black woven rug
- 1 black marble coffee table
- 1 floor lamp
- 1 TV stand
- 1 designer hanging chair
- 1 wood and steel console table
- 1 wood and steel shelving
- 1 dining table
- 6 dining chairs
- 1 set of chandelier over dining table