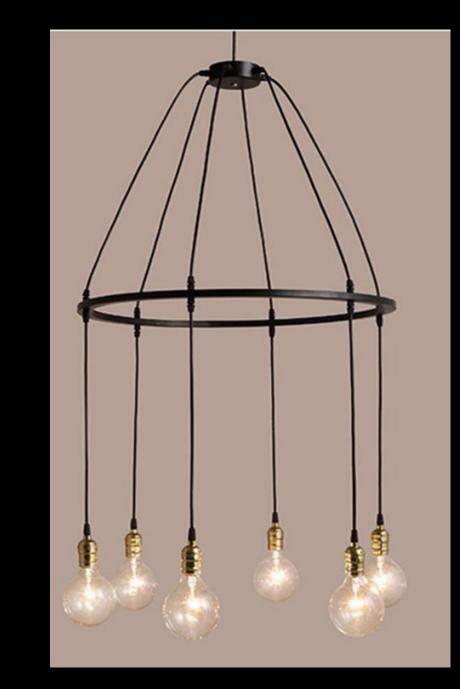

### PACKAGE INCLUDES

- 1 designer sofa with chaise
- Living room chandelier
- 1 black woven rug
- 1 black marble coffee table
- 1 floor lamp
- 1 TV stand
- 1 designer hanging chair
- 1 wood and steel console table
- 1 wood and steel shelving
- 1 dining table
- 6 dining chairs
- 1 set of chandelier over dining table