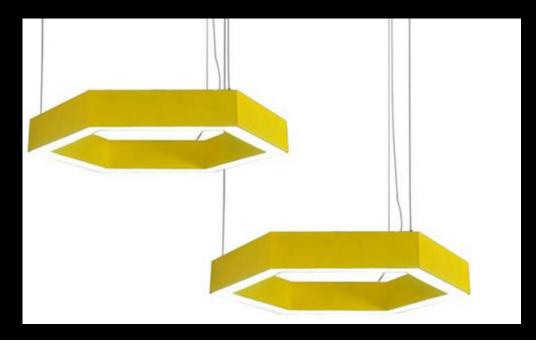

### PACKAGE INCLUDES

- 1 designer sofa with chaise
- Living room chandelier
- 1 black woven rug
- 1 black marble coffee table
- 1 floor lamp
- 1 TV stand
- 1 designer hanging chair
- 1 wood and steel console table
- 1 wood and steel shelving
- 1 dining table
- 6 dining chairs
- 1 set of chandelier over dining table