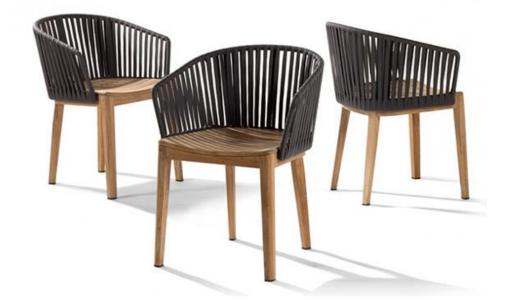

## OUTDOOR FURNITURE

#### PACKAGE INCLUDES

- 1 designer dining table
- 4 dining chairs
- 1 set of waterproof sunbrella fabric outdoor cushions
- 1 sofa bed

IMPORTER OF HOME DESIGN