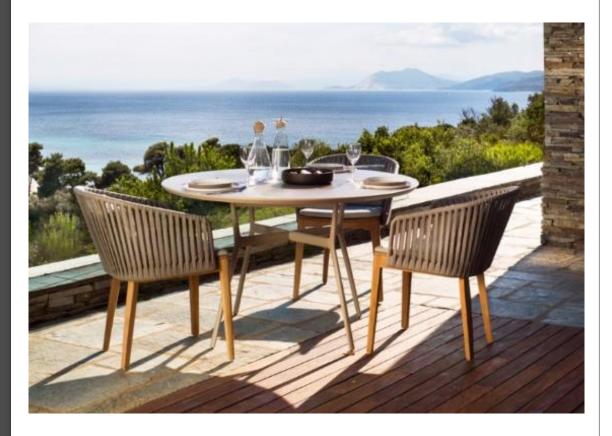

## OUTDOOR FURNITURE

#### PACKAGE INCLUDES

- 1 designer dining table
- 4 dining chairs
- 1 set of waterproof sunbrella fabric outdoor cushions
- 1 sofa bed

IMPORTER OF HOME DESIGN