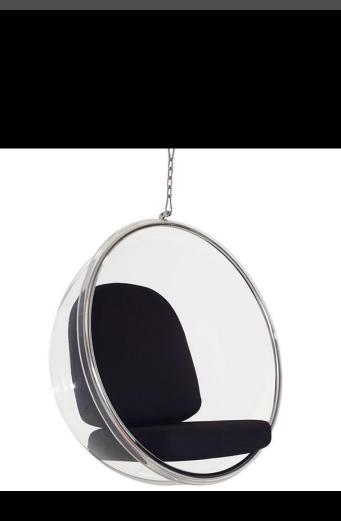

### PACKAGE INCLUDES

- 1 designer sofa with chaise
- Living room chandelier
- 1 black woven rug
- 1 black marble coffee table
- 1 floor lamp
- 1 TV stand
- 1 designer hanging chair
- 1 wood and steel console table
- 1 wood and steel shelving
- 1 dining table
- 6 dining chairs
- 1 set of chandelier over dining table