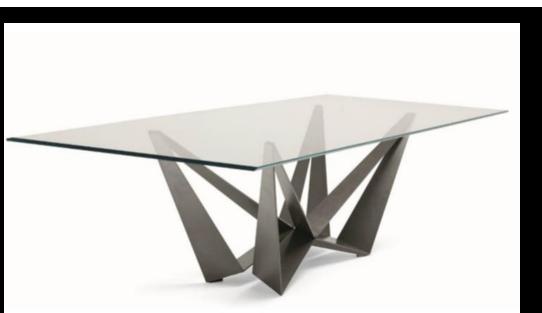

### PACKAGE INCLUDES

- 1 designer sofa with chaise
- Living room chandelier
- 1 black woven rug
- 1 black marble coffee table
- 1 floor lamp
- 1 TV stand
- 1 designer hanging chair
- 1 wood and steel console table
- 1 wood and steel shelving
- 1 dining table
- 6 dining chairs
- 1 set of chandelier over dining table