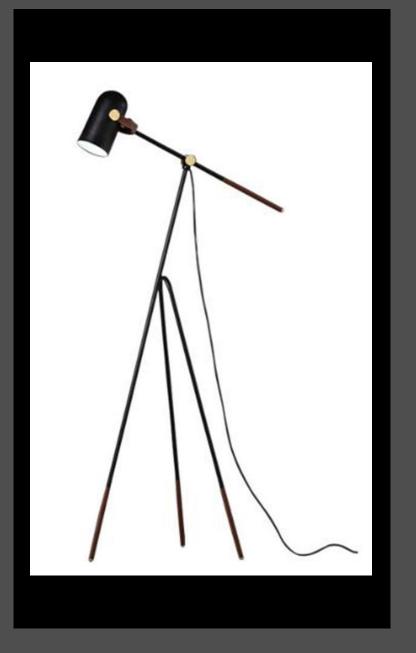

### PACKAGE INCLUDES

- 1 designer sofa with chaise
- Living room chandelier
- 1 black woven rug
- 1 black marble coffee table
- 1 floor lamp
- 1 TV stand
- 1 designer hanging chair
- 1 wood and steel console table
- 1 wood and steel shelving
- 1 dining table
- 6 dining chairs
- 1 set of chandelier over dining table